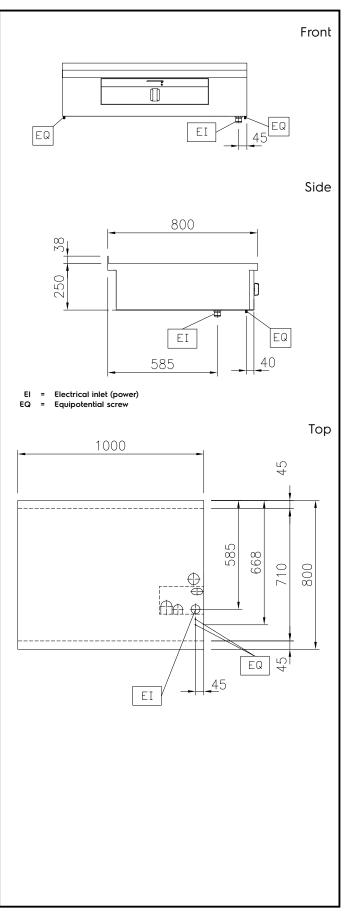

## Modular Cooking Range Line thermaline 80 - Electric Warming Plate Top, 1 Side with Backsplash

| Elor | ctric |
|------|-------|
| cied | ະແມ   |

| Supply voltage:<br>588097 (MARBABJOBO)<br>Total Watts:            | 230 V/1N ph/50/60 Hz<br>0.6 kW    |
|-------------------------------------------------------------------|-----------------------------------|
| Key Information:                                                  |                                   |
| Configuration:<br>Front Plates Power:<br>Front Plates dimensions: | One-Side Operated;Top<br>0 - 0 kW |
| External dimensions, Width:                                       | 1000 mm                           |
| External dimensions, Depth:                                       | 800 mm                            |
| External dimensions, Height:                                      | 250 mm                            |
| Net weight:                                                       | 38 kg                             |
| Sustainability                                                    |                                   |
| Current consumption:                                              | 4.13 Amps                         |